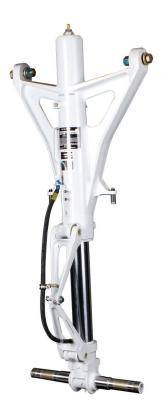

## **Landing Gear Repair and Overhaul**

- Extensive King Air overhaul experience
  - More than 4,000 MLG/NLG overhauled
- Full gear shipset exchanges available for landing gear overhaul support - MLG/NLG and Drag Braces
- More than 40 proprietary repairs on high-BER components